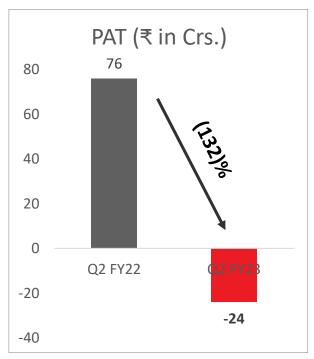

- Q2FY23 revenues stood at ₹ 636 crore as compared to ₹ 761 crore in Q2FY22
  - > Performance adversely impacted by sharp correction in PVC prices
- Volumes in Q2FY23 at 38,458 MT as compared to 42,845 MT in Q2FY22
- EBITDA for Q2FY23 at ₹-11 crore vs. ₹ 123 crore in Q2FY22
- PAT for the quarter at ₹ -24 crore as against ₹ 76 crore in Q2FY22
- Company continues to remain long term debt free during the quarter