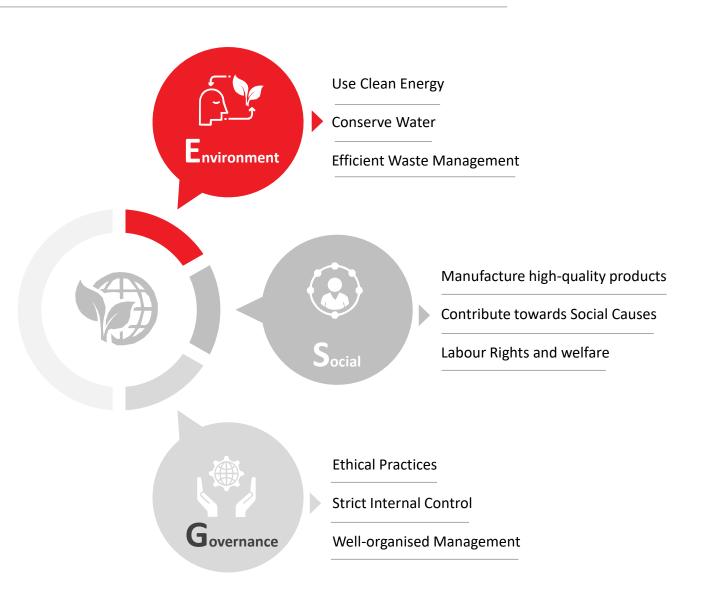

# FOCUS ON TRIPLE BOTTOM LINE

**Green Energy Equal To** 

9,934 MT **Coal Burned/Year** 

328 K Tree

Seedlings, Grown for a Decade

Reduce Green-house Gas Emissions over the past years

19.2% Carbon emission reduced (MT/MT production) till date

65,228 MT Carbon Footprint saved till date

2,80 lakh Units of Green Energy used till date

Total energy requirement fulfilling through Green 16%

Energy till date

**Embracing Green Energy** across Factories

**To improve Equipment Efficiency & Machine Output** 

**Energy Audits to Curb Energy Leakages** 

The challenging times during the pandemic showcased the value of environment, sustainability and cleanliness. We, at Prince Pipes are dedicated to manufacturing products which are smart, resourceful and proenvironment