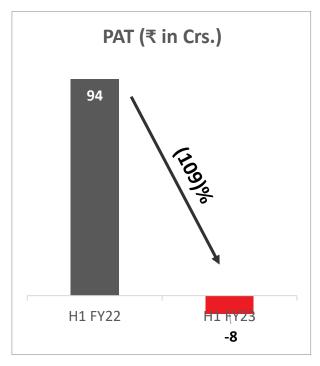

- O H1FY23 witnessed a revenue growth of 14% YoY over H1FY22 from ₹ 1,092 crore to ₹ 1,241 crore
- Volumes improved by 14% YoY in H1FY23 to 69,707 MT compared to 61,312 MT in H1FY22
- EBITDA at ₹33 crore in H1FY23 vs. ₹164 crore in H1FY22
- PAT in H1FY23 at ₹ -8 crore as compared to ₹ 94 crore in H1FY22
- Short term debt reduced from ~ ₹ 160 crores in September 2021 to ₹ 134 crores in September
   2022
- Working capital days 68 days as on September 2022, (68 days in March 2022)
  - Inventory days 65 days vs. 85 days in March 2022
  - > Debtor days 48 days vs. 60 days in March 2022
  - > Creditor days 44 days vs. 77 days in March 2022