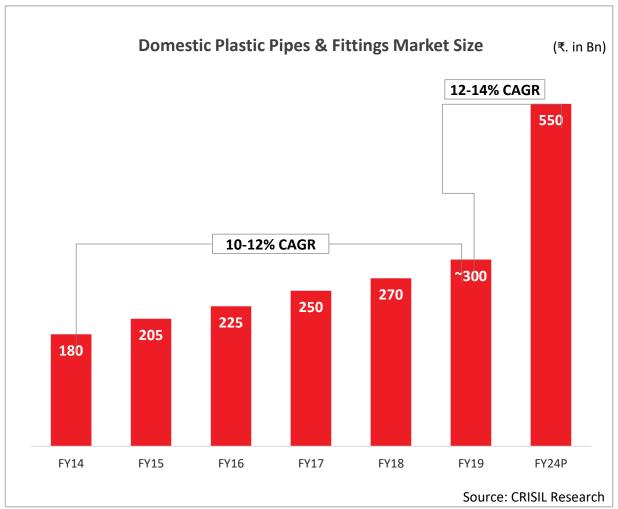

# **INDUSTRY OVERVIEW**

- Industry growth outlook remains strong driven by Government's focus on expanding areas under irrigation and increasing urban infrastructure spending
- Growing penetration of branded plumbing pipes in affordable housing project segment would further led to demand among the pipe segment