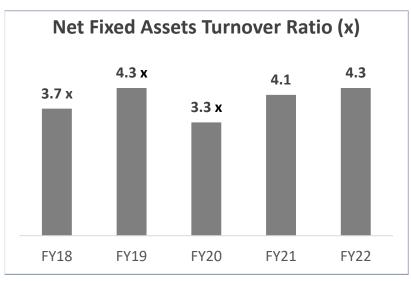

|
| <b>↑</b> ↓ | 52 Week (High / Low)                             | ₹ 897/513           |
| 0000       | NSE / BSE - Symbol                               | PRINCEPIPE / 542907 |
|            | No. of Shares Outstanding                        | 11,05,61,079        |

#### **Top Institutional Shareholding** (as on 30<sup>th</sup> Sep, 2022)

| Name of Institution                           | % O/S |
|-----------------------------------------------|-------|
| Mirae Asset                                   | 8.41  |
| Oman India Joint Investment Fund              | 2.54  |
| Kuwait Investment Authority                   | 1.64  |
| New Mark Advisors LLP                         | 1.13  |
| Aditya Birla Sun Life Trustee Private Limited | 1.05  |





#### ANNUAL FINANCIAL PERFORMANCE























# STAKEHOLDER'S VALUE CREATION



















#### PRINCE PIPES AND FITTINGS LTD.

THE RUBY, 8TH FLOOR, 29, SENAPATI BAPAT MARG (TULSI PIPE ROAD), DADAR (WEST), MUMBAI- 400028, INDIA.

**Fax:** + 91 22 6602 2220

Email: info@princepipes.com

#### **CONTACT DETAILS**

Mr. Shyam Sharda

**CFO** 

Mail: shy@princepipes.com

**Mr. Anand Gupta** 

Deputy CFO

Mail: aag@princepipes.com

Mr. Karl H Kolah

**Investor Relations** 

Mail: khk@princepipes.com