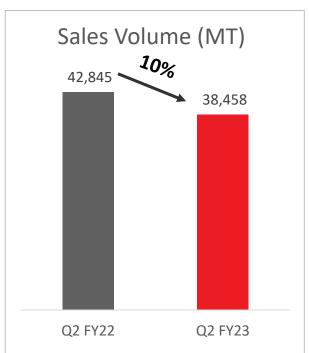

- Q2FY23 revenues stood at ₹ 636 crore as compared to ₹ 761 crore in Q2FY22
  - > Performance adversely impacted by sharp correction in PVC prices
- Volumes in Q2FY23 at 38,458 MT as compared to 42,845 MT in Q2FY22
- EBITDA for Q2FY23 at ₹-11 crore vs. ₹ 123 crore in Q2FY22
- PAT for the quarter at ₹ -24 crore as against ₹ 76 crore in Q2FY22
- Company continues to remain long term debt free during the quarter