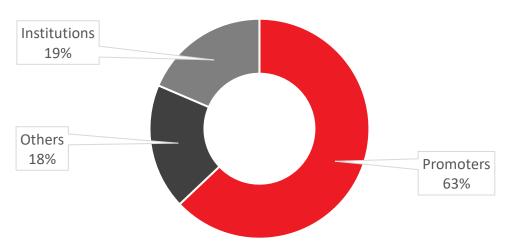

#### **Shareholding Pattern** (as on 30<sup>th</sup> September, 2022)

Stock Performance (as on 30<sup>th</sup> September, 2022)

#### **Top Institutional Shareholding** (as on 30<sup>th</sup> Sep, 2022)

| Name of Institution                           | % O/S |
|-----------------------------------------------|-------|
| Mirae Asset                                   | 8.41  |
| Oman India Joint Investment Fund              | 2.54  |
| Kuwait Investment Authority                   | 1.64  |
| New Mark Advisors LLP                         | 1.13  |
| Aditya Birla Sun Life Trustee Private Limited | 1.05  |