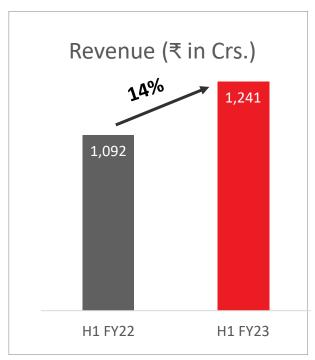

- O H1FY23 witnessed a revenue growth of 14% YoY over H1FY22 from ₹ 1,092 crore to ₹ 1,241 crore
- Volumes improved by 14% YoY in H1FY23 to 69,707 MT compared to 61,312 MT in H1FY22
- EBITDA at ₹33 crore in H1FY23 vs. ₹164 crore in H1FY22
- PAT in H1FY23 at ₹ -8 crore as compared to ₹ 94 crore in H1FY22
- Short term debt reduced from ~ ₹ 160 crores in September 2021 to ₹ 134 crores in September
   2022
- Working capital days 68 days as on September 2022, (68 days in March 2022)
  - Inventory days 65 days vs. 85 days in March 2022
  - > Debtor days 48 days vs. 60 days in March 2022
  - > Creditor days 44 days vs. 77 days in March 2022