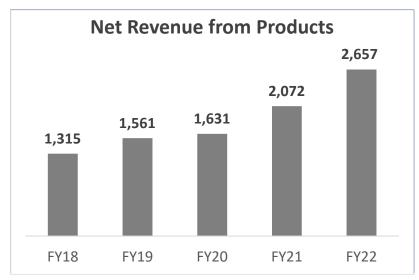

|
| <b>↑</b> ↓ | 52 Week (High / Low)                             | ₹ 897/513           |
| 0000       | NSE / BSE - Symbol                               | PRINCEPIPE / 542907 |
|            | No. of Shares Outstanding                        | 11,05,61,079        |

#### **Top Institutional Shareholding** (as on 30<sup>th</sup> Sep, 2022)

| Name of Institution                           | % O/S |
|-----------------------------------------------|-------|
| Mirae Asset                                   | 8.41  |
| Oman India Joint Investment Fund              | 2.54  |
| Kuwait Investment Authority                   | 1.64  |
| New Mark Advisors LLP                         | 1.13  |
| Aditya Birla Sun Life Trustee Private Limited | 1.05  |





#### ANNUAL FINANCIAL PERFORMANCE























# STAKEHOLDER'S VALUE CREATION



















#### PRINCE PIPES AND FITTINGS LTD.

THE RUBY, 8TH FLOOR, 29, SENAPATI BAPAT MARG (TULSI PIPE ROAD), DADAR (WEST), MUMBAI- 400028, INDIA.

**Fax:** + 91 22 6602 2220

Email: info@princepipes.com

#### **CONTACT DETAILS**

Mr. Shyam Sharda

**CFO** 

Mail: shy@princepipes.com

**Mr. Anand Gupta** 

Deputy CFO

Mail: aag@princepipes.com

Mr. Karl H Kolah

**Investor Relations** 

Mail: khk@princepipes.com