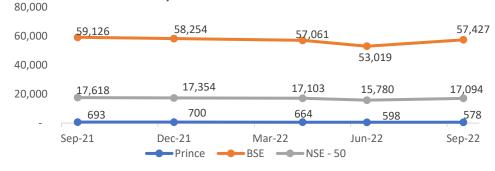

#### **Shareholding Pattern** (as on 30<sup>th</sup> September, 2022)

Stock Performance (as on 30<sup>th</sup> September, 2022)

# PRINCE V/S BSE SENSEX and NIFTY

|            |                  | 3 months | 6 months | 9 months | 12 months |
|------------|------------------|----------|----------|----------|-----------|
| Prince Pip | es & Fitting Ltd | -3%      | -9%      | -17%     | -17%      |
| BSE        |                  | 8%       | -2%      | -1%      | -3%       |
| NSE -50    |                  | 8%       | -2%      | -10%     | -3%       |