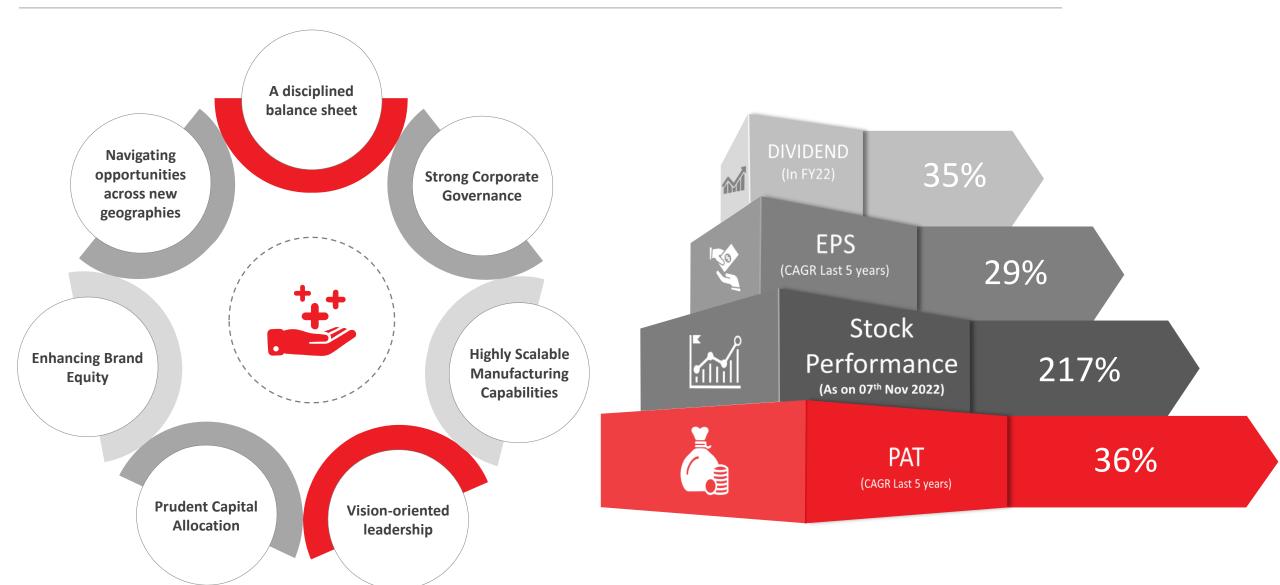

| ₹ 897/513           |
| 0000       | NSE / BSE - Symbol                               | PRINCEPIPE / 542907 |
|            | No. of Shares Outstanding                        | 11,05,61,079        |

#### **Top Institutional Shareholding** (as on 30<sup>th</sup> Sep, 2022)

| Name of Institution                           | % O/S |
|-----------------------------------------------|-------|
| Mirae Asset                                   | 8.41  |
| Oman India Joint Investment Fund              | 2.54  |
| Kuwait Investment Authority                   | 1.64  |
| New Mark Advisors LLP                         | 1.13  |
| Aditya Birla Sun Life Trustee Private Limited | 1.05  |





#### ANNUAL FINANCIAL PERFORMANCE























# STAKEHOLDER'S VALUE CREATION



















#### PRINCE PIPES AND FITTINGS LTD.

THE RUBY, 8TH FLOOR, 29, SENAPATI BAPAT MARG (TULSI PIPE ROAD), DADAR (WEST), MUMBAI- 400028, INDIA.

**Fax:** + 91 22 6602 2220

Email: info@princepipes.com

#### **CONTACT DETAILS**

Mr. Shyam Sharda

**CFO** 

Mail: shy@princepipes.com

**Mr. Anand Gupta** 

Deputy CFO

Mail: aag@princepipes.com

Mr. Karl H Kolah

**Investor Relations** 

Mail: khk@princepipes.com