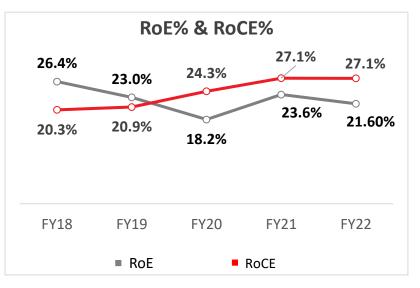

| <b>↑</b> ↓ | 52 Week (High / Low)                             | ₹ 897/513           |
| 0000       | NSE / BSE - Symbol                               | PRINCEPIPE / 542907 |
|            | No. of Shares Outstanding                        | 11,05,61,079        |

#### **Top Institutional Shareholding** (as on 30<sup>th</sup> Sep, 2022)

| Name of Institution                           | % O/S |
|-----------------------------------------------|-------|
| Mirae Asset                                   | 8.41  |
| Oman India Joint Investment Fund              | 2.54  |
| Kuwait Investment Authority                   | 1.64  |
| New Mark Advisors LLP                         | 1.13  |
| Aditya Birla Sun Life Trustee Private Limited | 1.05  |





#### ANNUAL FINANCIAL PERFORMANCE























# STAKEHOLDER'S VALUE CREATION



















#### PRINCE PIPES AND FITTINGS LTD.

THE RUBY, 8TH FLOOR, 29, SENAPATI BAPAT MARG (TULSI PIPE ROAD), DADAR (WEST), MUMBAI- 400028, INDIA.

**Fax:** + 91 22 6602 2220

Email: info@princepipes.com

#### **CONTACT DETAILS**

Mr. Shyam Sharda

**CFO** 

Mail: shy@princepipes.com

**Mr. Anand Gupta** 

Deputy CFO

Mail: aag@princepipes.com

Mr. Karl H Kolah

**Investor Relations** 

Mail: khk@princepipes.com