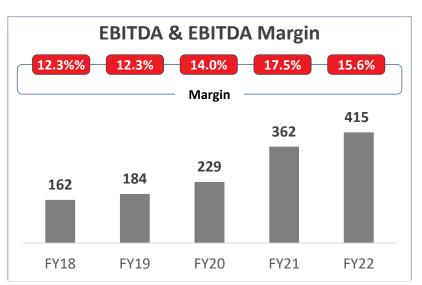

|
| <b>↑</b> ↓ | 52 Week (High / Low)                             | ₹ 897/513           |
| 0000       | NSE / BSE - Symbol                               | PRINCEPIPE / 542907 |
|            | No. of Shares Outstanding                        | 11,05,61,079        |

#### **Top Institutional Shareholding** (as on 30<sup>th</sup> Sep, 2022)

| Name of Institution                           | % O/S |
|-----------------------------------------------|-------|
| Mirae Asset                                   | 8.41  |
| Oman India Joint Investment Fund              | 2.54  |
| Kuwait Investment Authority                   | 1.64  |
| New Mark Advisors LLP                         | 1.13  |
| Aditya Birla Sun Life Trustee Private Limited | 1.05  |





#### ANNUAL FINANCIAL PERFORMANCE























# STAKEHOLDER'S VALUE CREATION



















#### PRINCE PIPES AND FITTINGS LTD.

THE RUBY, 8TH FLOOR, 29, SENAPATI BAPAT MARG (TULSI PIPE ROAD), DADAR (WEST), MUMBAI- 400028, INDIA.

**Fax:** + 91 22 6602 2220

Email: info@princepipes.com

#### **CONTACT DETAILS**

Mr. Shyam Sharda

**CFO** 

Mail: shy@princepipes.com

**Mr. Anand Gupta** 

Deputy CFO

Mail: aag@princepipes.com

Mr. Karl H Kolah

**Investor Relations** 

Mail: khk@princepipes.com