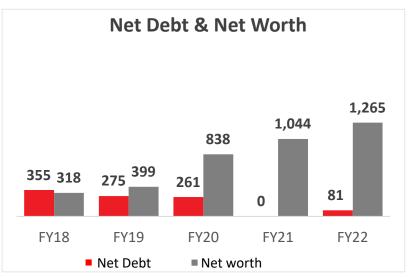

|
| <b>↑</b> ↓ | 52 Week (High / Low)                             | ₹ 897/513           |
| 0000       | NSE / BSE - Symbol                               | PRINCEPIPE / 542907 |
|            | No. of Shares Outstanding                        | 11,05,61,079        |

#### **Top Institutional Shareholding** (as on 30<sup>th</sup> Sep, 2022)

| Name of Institution                           | % O/S |
|-----------------------------------------------|-------|
| Mirae Asset                                   | 8.41  |
| Oman India Joint Investment Fund              | 2.54  |
| Kuwait Investment Authority                   | 1.64  |
| New Mark Advisors LLP                         | 1.13  |
| Aditya Birla Sun Life Trustee Private Limited | 1.05  |





#### ANNUAL FINANCIAL PERFORMANCE























# STAKEHOLDER'S VALUE CREATION



















#### PRINCE PIPES AND FITTINGS LTD.

THE RUBY, 8TH FLOOR, 29, SENAPATI BAPAT MARG (TULSI PIPE ROAD), DADAR (WEST), MUMBAI- 400028, INDIA.

**Fax:** + 91 22 6602 2220

Email: info@princepipes.com

#### **CONTACT DETAILS**

Mr. Shyam Sharda

**CFO** 

Mail: shy@princepipes.com

**Mr. Anand Gupta** 

Deputy CFO

Mail: aag@princepipes.com

Mr. Karl H Kolah

**Investor Relations** 

Mail: khk@princepipes.com