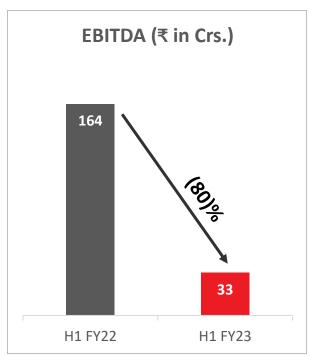

- O H1FY23 witnessed a revenue growth of 14% YoY over H1FY22 from ₹ 1,092 crore to ₹ 1,241 crore
- Volumes improved by 14% YoY in H1FY23 to 69,707 MT compared to 61,312 MT in H1FY22
- EBITDA at ₹33 crore in H1FY23 vs. ₹164 crore in H1FY22
- PAT in H1FY23 at ₹ -8 crore as compared to ₹ 94 crore in H1FY22
- Short term debt reduced from ~ ₹ 160 crores in September 2021 to ₹ 134 crores in September
   2022
- Working capital days 68 days as on September 2022, (68 days in March 2022)
  - Inventory days 65 days vs. 85 days in March 2022
  - > Debtor days 48 days vs. 60 days in March 2022
  - > Creditor days 44 days vs. 77 days in March 2022