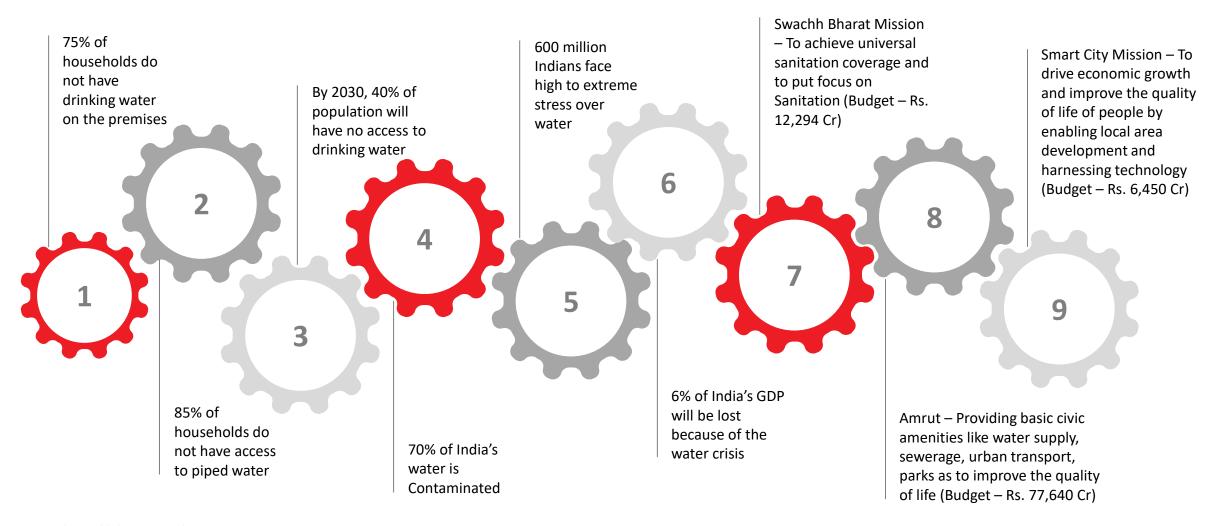

# **INDUSTRY OVERVIEW**

- Industry growth outlook remains strong driven by Government's focus on expanding areas under irrigation and increasing urban infrastructure spending
- Growing penetration of branded plumbing pipes in affordable housing project segment would further led to demand among the pipe segment