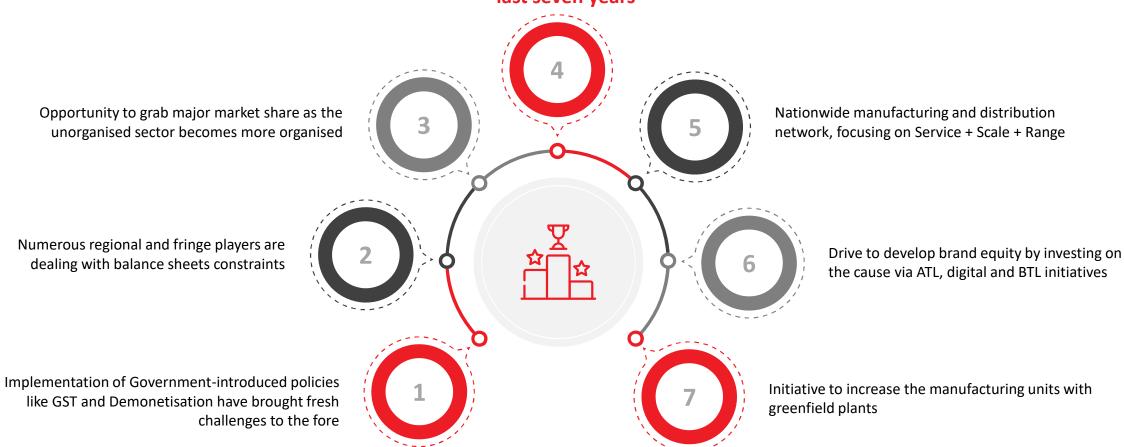

### PPFL is one of the front-runners to benefit from these events and has gained significant market share over the last seven years