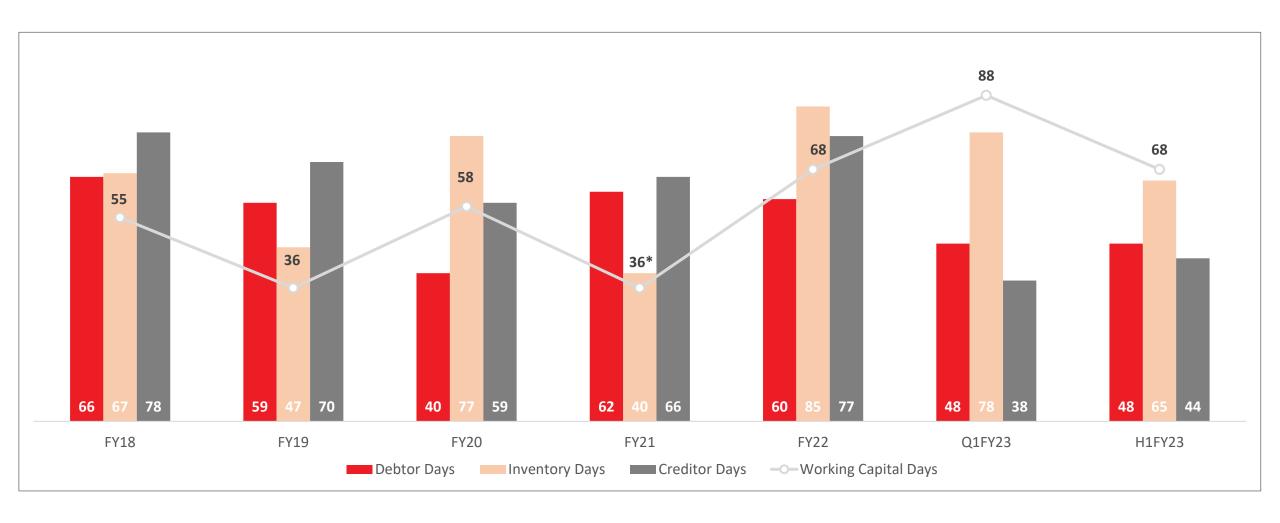

- O H1FY23 witnessed a revenue growth of 14% YoY over H1FY22 from ₹ 1,092 crore to ₹ 1,241 crore
- Volumes improved by 14% YoY in H1FY23 to 69,707 MT compared to 61,312 MT in H1FY22
- EBITDA at ₹33 crore in H1FY23 vs. ₹164 crore in H1FY22
- PAT in H1FY23 at ₹ -8 crore as compared to ₹ 94 crore in H1FY22
- Short term debt reduced from ~ ₹ 160 crores in September 2021 to ₹ 134 crores in September
   2022
- Working capital days 68 days as on September 2022, (68 days in March 2022)
  - Inventory days 65 days vs. 85 days in March 2022
  - > Debtor days 48 days vs. 60 days in March 2022
  - > Creditor days 44 days vs. 77 days in March 2022

# $\circ$ Signed a Limited Liability Partnership Agreement with Cleanwin Energy Eight LLP (Cleanwin)

- > Cleanwin is engaged in the business of generation of renewable energy from conventional and non-conventional sources of energy
- ➤ Company's Kolhapur plant to benefit from this wind power project post this Prince will have renewable energy in all its plants
- Company continues to emphasize on brand building despite challenging environment focusing on long term vision of growth
  - ➤ A&P spends for the quarter at ₹ 14 crore or 2.2% of overall revenue
- Notable improvement in Debtors days from 60 days in March 2022 to 48 days in September 2022
  - > Inventory days improved from 85 days in March 2022 to 65 days in September 2022