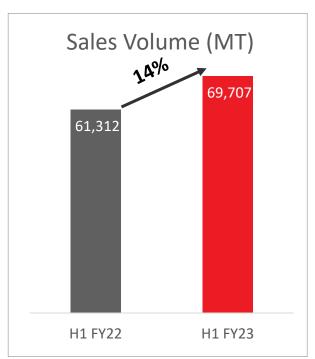

- O H1FY23 witnessed a revenue growth of 14% YoY over H1FY22 from ₹ 1,092 crore to ₹ 1,241 crore
- Volumes improved by 14% YoY in H1FY23 to 69,707 MT compared to 61,312 MT in H1FY22
- EBITDA at ₹33 crore in H1FY23 vs. ₹164 crore in H1FY22
- PAT in H1FY23 at ₹ -8 crore as compared to ₹ 94 crore in H1FY22
- Short term debt reduced from ~ ₹ 160 crores in September 2021 to ₹ 134 crores in September
   2022
- Working capital days 68 days as on September 2022, (68 days in March 2022)
  - Inventory days 65 days vs. 85 days in March 2022
  - > Debtor days 48 days vs. 60 days in March 2022
  - > Creditor days 44 days vs. 77 days in March 2022