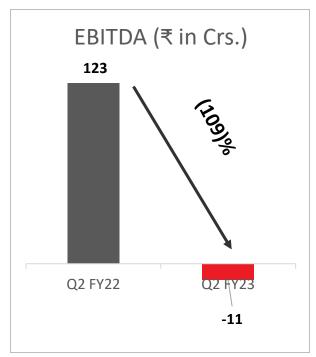

- Q2FY23 revenues stood at ₹ 636 crore as compared to ₹ 761 crore in Q2FY22
  - > Performance adversely impacted by sharp correction in PVC prices
- Volumes in Q2FY23 at 38,458 MT as compared to 42,845 MT in Q2FY22
- EBITDA for Q2FY23 at ₹-11 crore vs. ₹ 123 crore in Q2FY22
- PAT for the quarter at ₹ -24 crore as against ₹ 76 crore in Q2FY22
- Company continues to remain long term debt free during the quarter