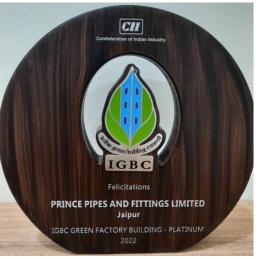

- Q2FY23 revenues stood at ₹ 636 crore as compared to ₹ 761 crore in Q2FY22
  - > Performance adversely impacted by sharp correction in PVC prices
- Volumes in Q2FY23 at 38,458 MT as compared to 42,845 MT in Q2FY22
- EBITDA for Q2FY23 at ₹-11 crore vs. ₹ 123 crore in Q2FY22
- PAT for the quarter at ₹ -24 crore as against ₹ 76 crore in Q2FY22
- Company continues to remain long term debt free during the quarter