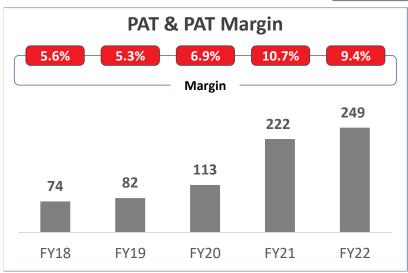

|
| <b>↑</b> ↓ | 52 Week (High / Low)                             | ₹ 897/513           |
| 0000       | NSE / BSE - Symbol                               | PRINCEPIPE / 542907 |
|            | No. of Shares Outstanding                        | 11,05,61,079        |

#### **Top Institutional Shareholding** (as on 30<sup>th</sup> Sep, 2022)

| Name of Institution                           | % O/S |
|-----------------------------------------------|-------|
| Mirae Asset                                   | 8.41  |
| Oman India Joint Investment Fund              | 2.54  |
| Kuwait Investment Authority                   | 1.64  |
| New Mark Advisors LLP                         | 1.13  |
| Aditya Birla Sun Life Trustee Private Limited | 1.05  |





#### ANNUAL FINANCIAL PERFORMANCE























# STAKEHOLDER'S VALUE CREATION



















#### PRINCE PIPES AND FITTINGS LTD.

THE RUBY, 8TH FLOOR, 29, SENAPATI BAPAT MARG (TULSI PIPE ROAD), DADAR (WEST), MUMBAI- 400028, INDIA.

**Fax:** + 91 22 6602 2220

Email: info@princepipes.com

#### **CONTACT DETAILS**

Mr. Shyam Sharda

**CFO** 

Mail: shy@princepipes.com

**Mr. Anand Gupta** 

Deputy CFO

Mail: aag@princepipes.com

Mr. Karl H Kolah

**Investor Relations** 

Mail: khk@princepipes.com