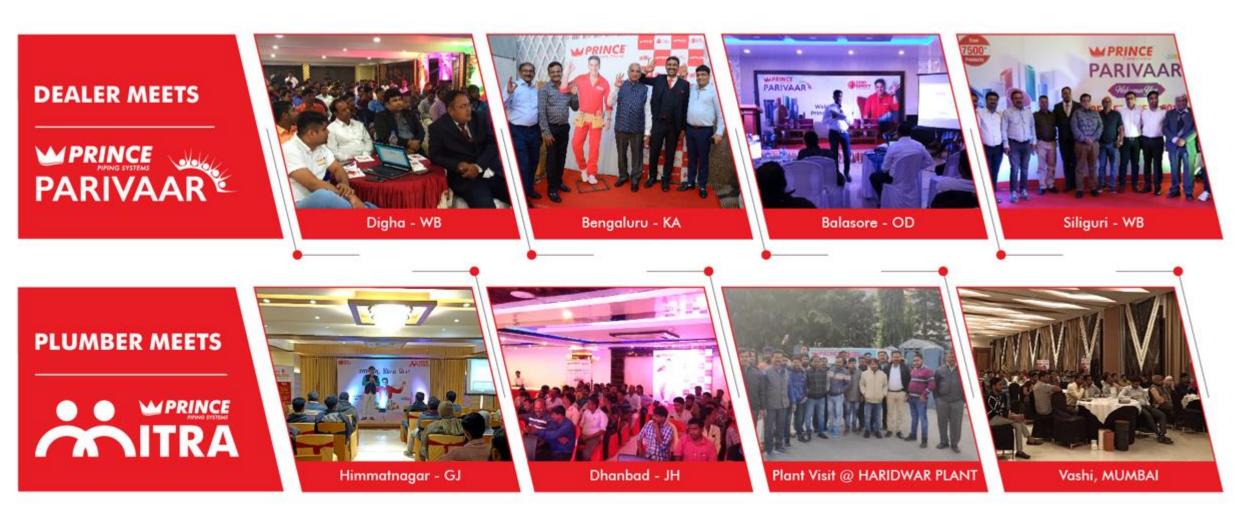

#### PAN INDIA-INFLUENCER & CHANNEL ENGAGEMENT ACTIVITIES

The Parivaar & Mitra Meets are conducted to build confidence, influence community and resolve the issues, queries regarding the product and service, introduce them to our new products, features, benefits and applications of the products respectively.