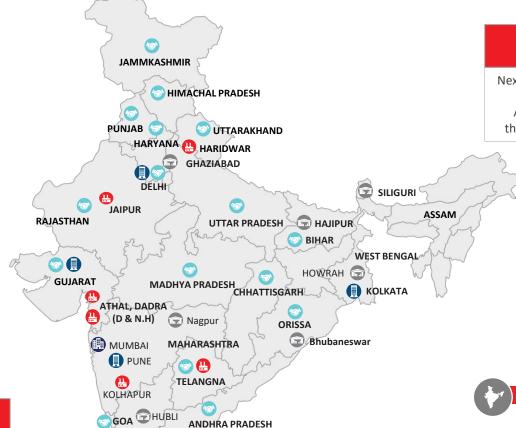

#### STRATEGIC DISTRIBUTION - EXPANDING FOOTPRINTS

#### **NORTH**

First mover in 2008 with Haridwar plant

To scale brand equity in North

#### **WEST**

3 Plants across different states to capture rapid urbanization for efficient supply & Service

#### **SOUTH**

Acquired Chennai plant and Trubore brand

Telangana Plant is operational from 2021

KARNATAKA

KERALA

Palakkad

**CHENNAI** 

Trichy

TAMIL NADU

#### **EAST**

Next frontier of growth

Asset light model through outsourcing

**CORPORATE OFFICE** 

**BRANCH OFFICES** 

MANUFACTURING UNITS

**WAREHOUSE** 

**CHANNEL PARTNERS** 

#### **Strategic Manufacturing locations Pan India**

- Freight is a significant part of our Cost structure
- Plants located near raw material sources/ports and principal markets to improve cost efficiencies

#### **Unique outsourcing Strategy for East India**

- Hajipur (Bihar) commenced from 2014
- Jamshedpur (Jharkhand) commenced from 2021