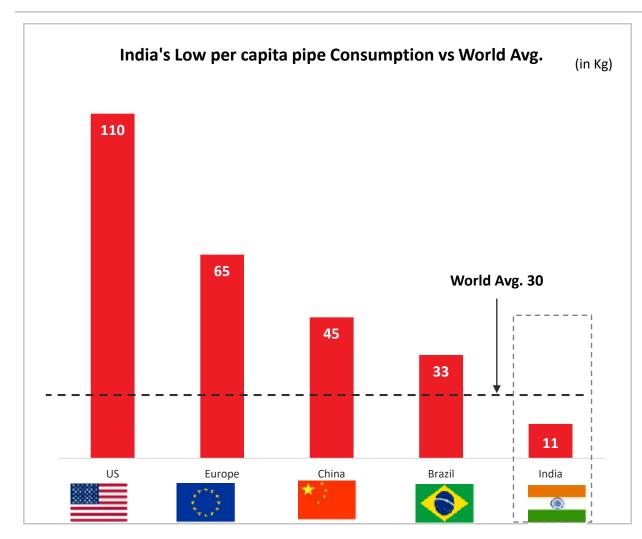

# **INDUSTRY OVERVIEW**

- Industry growth outlook remains strong driven by Government's focus on expanding areas under irrigation and increasing urban infrastructure spending
- Growing penetration of branded plumbing pipes in affordable housing project segment would further led to demand among the pipe segment